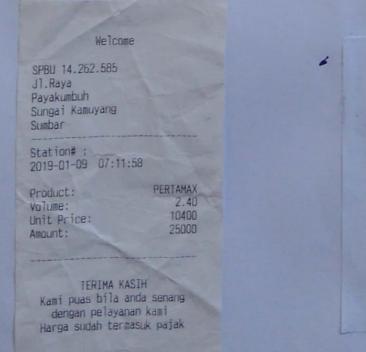

| JUMLAH Rp.       | 30.000                                                                                                           |  |  |  |  |
|    |                                                                                                                                 | Sei. Kamuyang, 4 | 1 2019                                                                                                           |  |  |  |  |
|    | Terima Kasih dan<br>Selamat Jalan                                                                                               | 0                | 5.                                                                                                               |  |  |  |  |



|                                   | NO. 14.262.5<br>Telp. (0752) 75 | 9392         |
|-----------------------------------|---------------------------------|--------------|
| 14. 262J. WAE                     | 101                             | - PAYAKUMBUH |
| ALC B                             | ON KONTAN                       |              |
| JENIS MINYAK                      | LITER                           | Rp.          |
| 1. PREMILYNA.                     |                                 |              |
| 2. SOLAR                          |                                 |              |
| 3. PERTALITE                      |                                 |              |
| 4. PERTAMAX                       | 19                              | 30 000       |
| NO. POL.